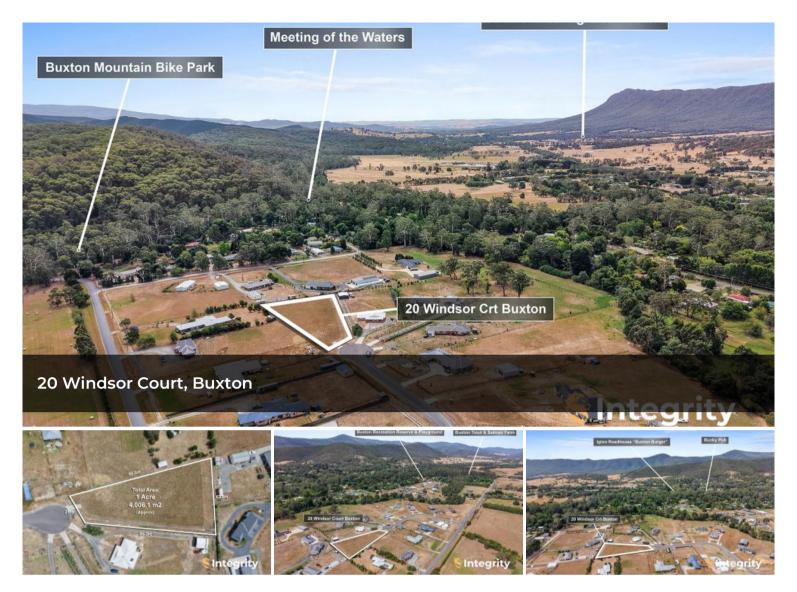

## FLAT 1 ACRE COURT LOCATION

Holding cul-de-sac location, at the end of up-market Windsor Court, this 4006 sqm of Residential zoned land is an affordable block that will ease you into building your dream home.

With an automatic bushfire rating, your builder will be able to start right away. Additionally, the property is fully serviced: mains power, natural gas and sewer.

The property enjoys views of Cathedral Ranges, is fenced on 3 sides, and is the last block in the court available.

What better invitation to join a neighbourhood of million dollar plus homes?

- + nbn Fixed Wireless available
- + Flat block with good drainage
- + New concrete crossover
- + Mains services available

4,008 m<sup>2</sup>