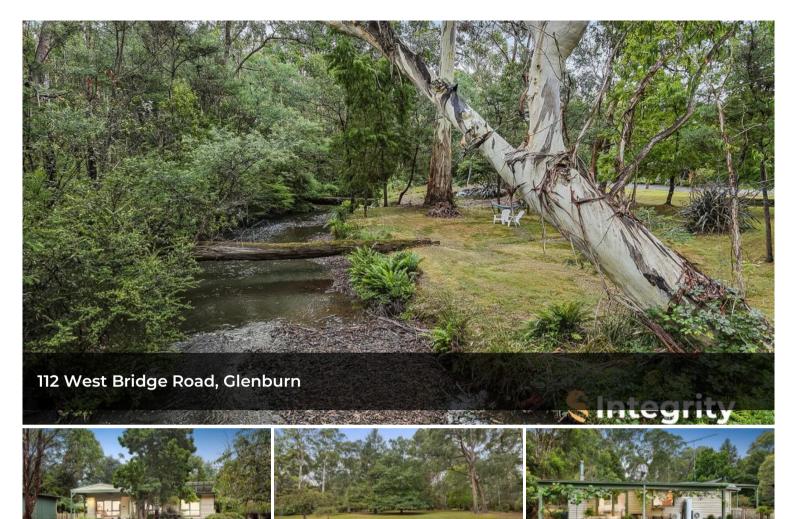

## Riverside Retreat with Country Charm

Unique gem with direct river frontage

Just 20 minutes from Yarra Glen! Tucked away on the Glenburn border, this stunning property spans 0.7 of an acre plus river reserve and offers a serene, park-like atmosphere, complete with river frontage.

With its own private Yea River frontage, complete with resident platypus and fish, this property is sure to become the envy of your friends and family.

Embrace a peaceful, country lifestyle like no other.