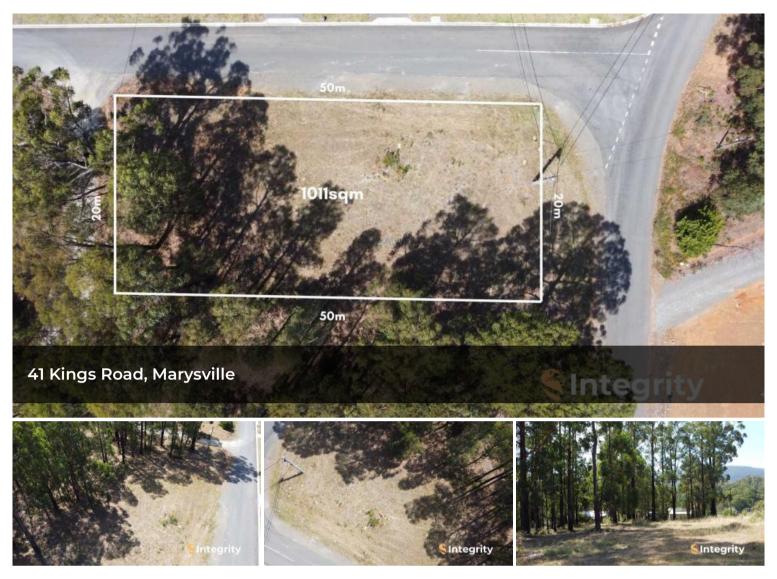

## CORNER BLOCK | 1/4 ACRE

Footsteps from Marysville's recreation precinct, and not far to its thriving main street, this corner 1011 sqm allotment is a prize purchase.

The property is General Residential Zone 1, mains water connected and majority cleared.