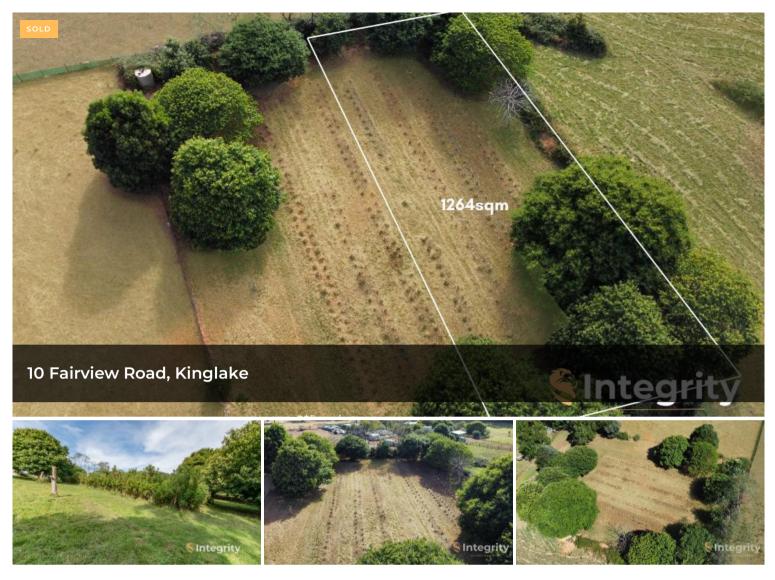

## 1264 SQM CLOSE TO KINGLAKE TOWNSHIP

Horticulturalists and those with a keen eye for thinking outside the box, here is a prime quarter-acre holding walking distance to the Kinglake Township.

Formerly a Waratah orchard, the property has been cleared for you to bring your own vision.

🗔 1,264 m2

| Price       | SOLD for    |
|-------------|-------------|
|             | \$102,500   |
| Property    | Residential |
| Туре        |             |
| Property ID | 614         |
| Land Area   | 1,264 m2    |