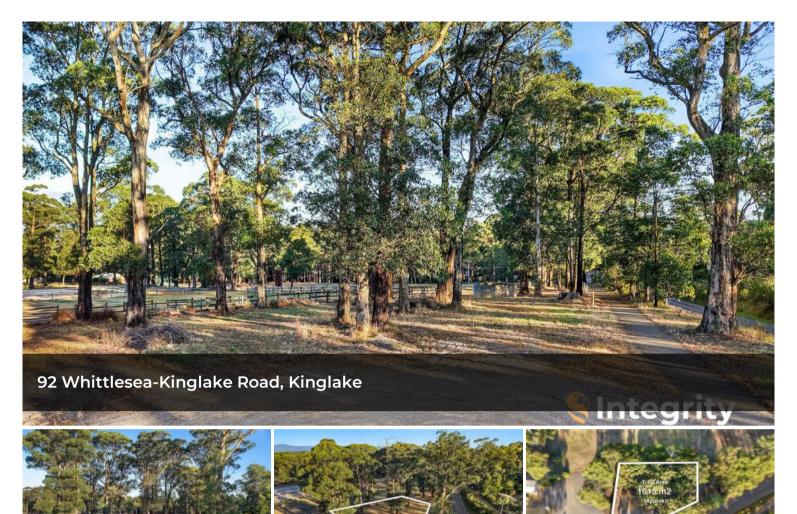

## Prime Land so Close to Town

Here's a fantastic chance to secure a vacant land parcel right in the heart of Kinglake. This generous, elevated level block offers approximately 1615 m<sup>2</sup> in size with a mixture of cleared land and established trees.

With this blank canvas, you have the freedom to pursue your dreams, whether you're looking for an investment, a quiet retreat, or looking to build STCA. The possibilities are endless.

Come and explore this property today.

□ 1.615 m2

\$265,000 -

\$290,000

Property
Residential
Type

Property ID 619

Land Area 1,615 m2