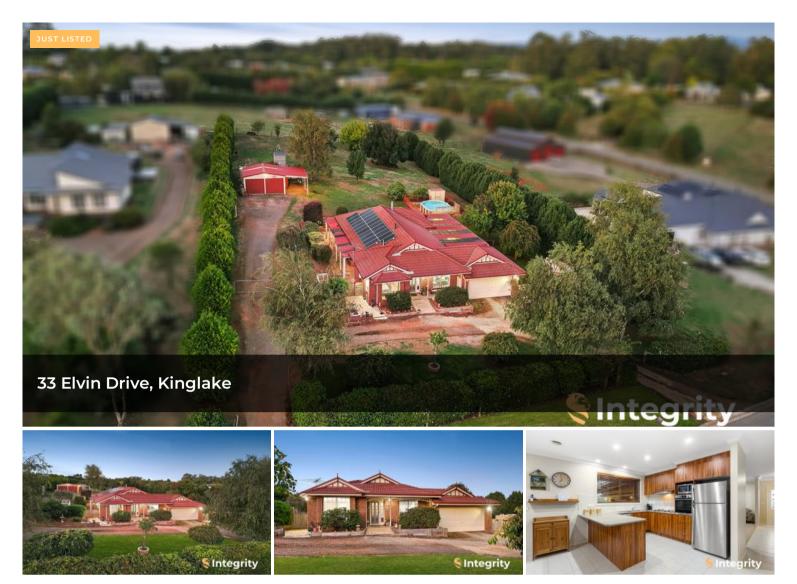

## Family Home, Spacious Living and Country Charm

Welcome to this beautifully presented Zuccala-built home, crafted to offer a perfect blend of modern living and rural tranquillity.

Situated on a generous 1.15-acre block, this property is ideal for families seeking space, comfort, and convenience.

Integrity

The home's 2.7m high ceilings enhance the feeling of space, while the large windows throughout allow natural light to flood the interiors.

Entertain in Style with a Stunning Outdoor Area

Step outside to discover the expansive 5x12m outdoor entertainment patio, complete with a timber bar top-perfect for hosting family gatherings or relaxing with friends.

The backyard also features a 6x7m shed with concrete flooring, power, and two roller doors, offering ample storage space and room for any hobbyist or enthusiast. A pot belly stove in the shed, adding character and warmth.

For those hot summer days, you'll love the in-ground swimming pool, built in 2008, providing a refreshing escape right at your doorstep.

The property also boasts a solar-powered 22-panel system (5kw), a spring water bore drilled to 55m with a connected tank and sprinklers, and a Talex Treatment plant septic system.