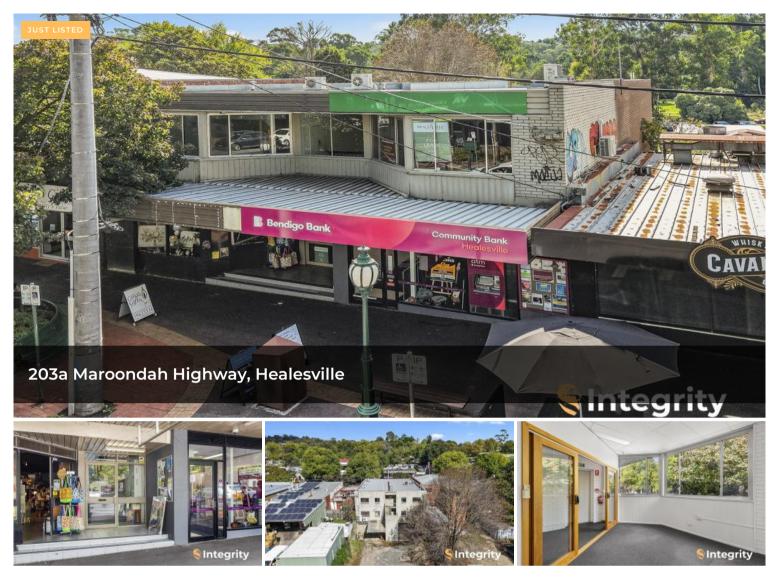

## 290 SQM OFFICE SPACE WITH FACILITIES AND PARKING

Seeking to locate your team in Healesville busy main street?

This second floor office location provides 3 executive offices, plenty of open plan meeting space, kitchen, bathroom amenities, and dedicated parking adjacent to an asphalted off-street carpark, all in the middle of Healesville's popular west end.

- + Commercial 1 Zone
- + Main street signage
- + 290 m2
- + Ducted reverse cycle air conditioning
- + Located across a single floor

Commercial leases are tightly held in this business precinct. Call Sophie Osborn on 0455 968 862 to secure your position today.