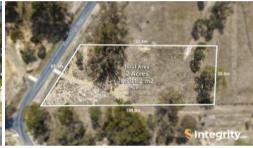

## 2 ACRES READY TO BUILD

Seeking space and serenity around you?

This flat, fully fenced 2 acres of residential zoned land is the ideal parcel. With views of the surrounding hills, sealed road access and close proximity to Alexandra, this property presents the ideal backdrop for your next home.

**8,001 m2** 

Price \$425,000
Property Type Residential

Property ID 632

Land Area 8.001 m2