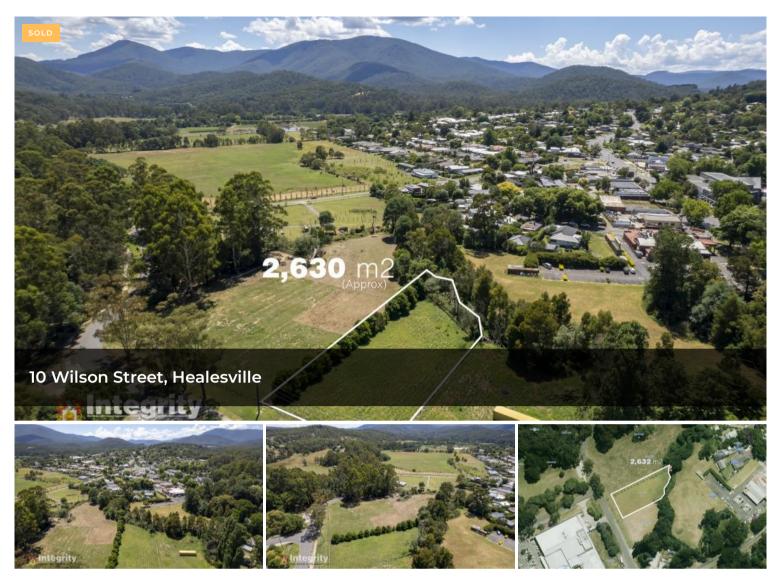

## Right in the Centre of Town

This near level allotment of approx. 2630 sqm is positioned in the township adjacent to the Coles complex with the Graceburn Creek as its rear boundary.

The zoning is Urban Flood Zone which means you are currently unable to build on the land.

Over the years the past owners have fully fenced the block, planted trees along the side boundary to encourage wildlife and made the most of the lovely mountain backdrop in such a convenient location.

If you are looking for an oasis for growing plants, veggies, agisting animals, storing equipment, camping or simply just to enjoy the space then this property may be just the one.

The above information provided has been furnished to us by the vendor/s. We have not verified whether or not that information is accurate and do not have any belief in one way or the other in its accuracy. We do not accept any responsibility to any person for its accuracy and do no more than pass it on. All interested parties should make and rely upon their own inquiries in order to determine whether or not this information is in fact accurate.