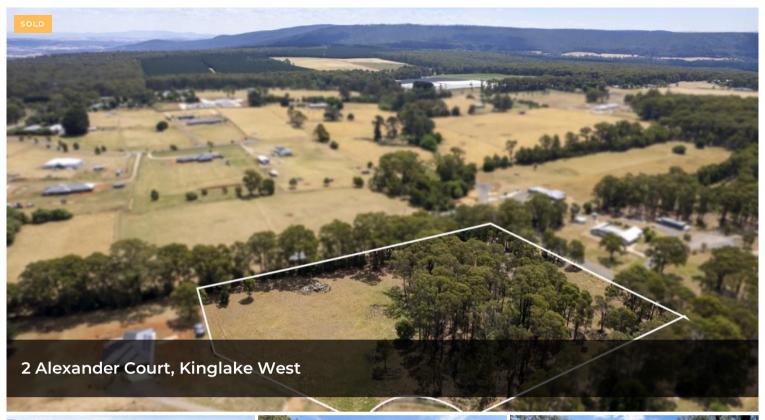

## PREMIER ACERAGE

This premier acreage holding in a secluded part of Kinglake West is located on a handy sealed road with frontage in the private hillsides of The Ranges.

This exceptional 5.28 acre parcel of prime land is only 2 min drive to the local Kinglake West Primary School and famous Flying Tarts Café, and don't forget the large township of Whittlesea is only a short 12 min drive away creating the perfect rural lifestyle. This exquisite piece of real estate boasts privacy and seclusion of country living at its best.

Whether you are looking to build your dream home, enjoy the gently undulating block for a weekender, or investment, this opportunity will appeal to many.

With convenience and country living at your doorstep this is a truly stunning private land holding worth your time.