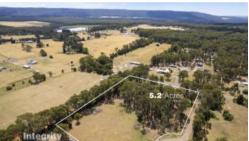

## PREMIER ACERAGE

This premier acreage holding in a secluded part of Kinglake West is located on a handy sealed road with frontage in the private hillsides of The Ranges.

This exceptional 5.28 acre parcel of prime land is only 2 min drive to the local Kinglake West Primary School and famous Flying Tarts Café, and don't forget the large township of Whittlesea is only a short 12 min drive away creating the perfect rural lifestyle. This exquisite piece of real estate boasts privacy and seclusion of country living at its best.

Whether you are looking to build your dream home, enjoy the gently undulating block for a weekender, or investment, this opportunity will appeal to many.

With convenience and country living at your doorstep this is a truly stunning private land holding worth your time.