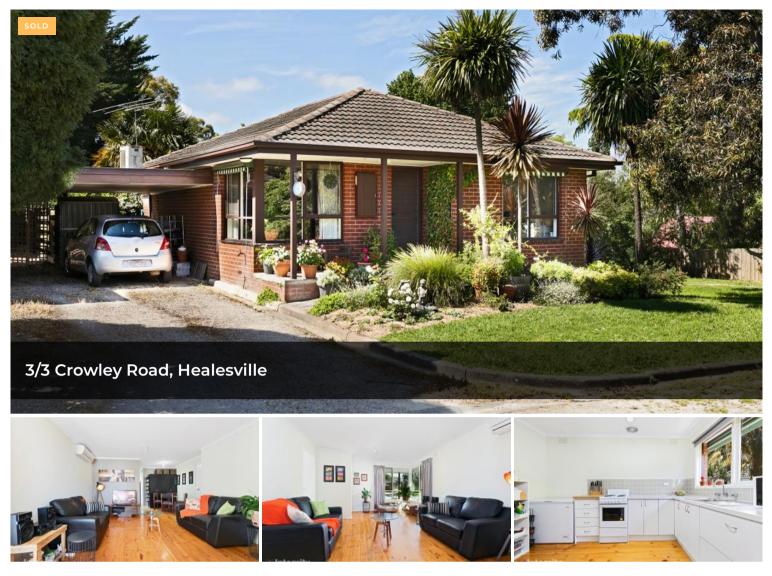

## Surrounded by Space

Often units feel like they have been crammed onto a block of land but that is not the case with this one. While the overall size of the area is more than <sup>3</sup>/<sub>4</sub> of an acre and as there are only 4 units it leaves lots of common area and room to enjoy the grassed setting that envelops it.

This 2-bedroom brick veneer unit has been modernised over time and now has a renovated kitchen and bathroom. The open plan layout, floorboards and a reverse cycle split system make for an easy living. You will also find a single carport attached along with a small storage shed.

Location is ideal just a few moments' walk to a bus stop and convenience store. For those who want a little more exercise the primary school and shops are not too far away.

Make some time and come to inspect this well loved and cared for home and you will not be disappointed.

## 🛱 2 📇 1 🚓 1 🗔 269 m2

| Price       | SOLD for    |
|-------------|-------------|
|             | \$510,000   |
| Property    | Residential |
| Туре        |             |
| Property ID | 74          |
| Land Area   | 269 m2      |