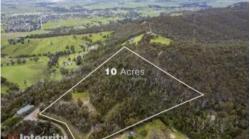

## SKYLINE VIEWS ON SKYLINE ROAD

A golden opportunity has come to purchase a 10 acre block on Skyline Road Christmas Hills.

Overlooking the Township of Yarra Glen and the amazing Yarra Valley where world renowned wineries and restaurants are at your fingertips.

40,304 m<sup>2</sup>

Price SOLD

Property Type Residential

Property ID 75

**Land Area** 40,304 m2