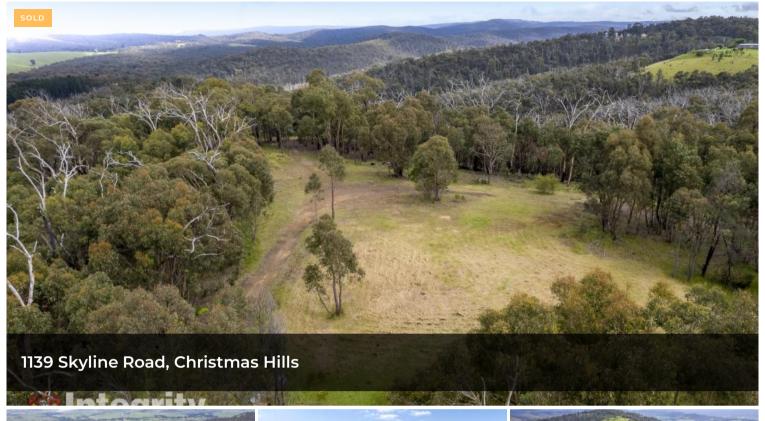

## SKYLINE VIEWS ON SKYLINE ROAD

A golden opportunity has come to purchase a 10 acre block on Skyline Road Christmas Hills.

Overlooking the Township of Yarra Glen and the amazing Yarra Valley where world renowned wineries and restaurants are at your fingertips.

The block is largely bush, but there is an excellent potential home site where you could build your dream home, STCA.

Why not book an inspection today.

The above information provided has been furnished to us by the vendor/s. We have not verified whether or not that information is accurate and do not have any belief in one way or the other in its accuracy. We do not accept any responsibility to any person for its accuracy and do no more than pass it on. All interested parties should make and rely upon their own inquiries in order to determine whether or not this information is in fact accurate.