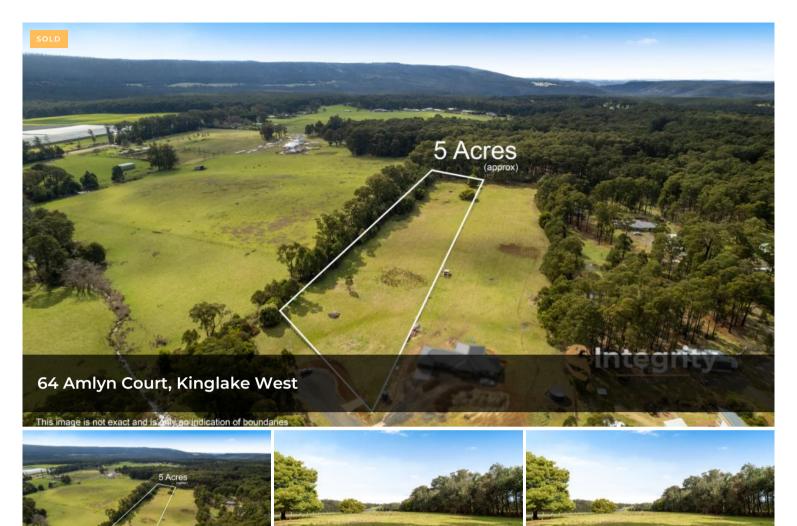

## Private 5 Acres Plus

Located in the rapidly growing Kinglake Ranges just 10 minutes from the rural township of Kinglake lies this generous 5.43 acres (approx.) parcel of land. Situated at the end of a quiet no through road, this vacant allotment offers space and tranquillity like no other.

This quality block of land is residentially zoned and ready for you to build your dream home on (STCA). All reports and statements including land capability assessment, BAL report & BMS, soil test and plans have been done so you can start the process straight away. Available regional services include mains power, NBN, bottled gas and water tank storage so you will never have to pay a water bill again. The land itself is of premium quality, is fully fenced and impeccably maintained. With a gorgeous tree line on the left-hand boundary, you will enjoy the ultimate privacy from neighbouring properties.

With the work from home frenzy continuing to grow post

21,986 m2

Integrity

SOLD for Price

\$735,000

Integrity

Property
Residential
Type

Property ID 77