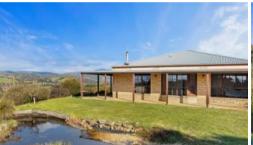

## CLASSIC COUNTRY HOMESTEAD WITH STUNNING VIEWS

VIRTUAL WALK THROUGH AVAILABLE ON OUR FACEBOOK PAGE - https://www.facebook.com/integrityrealestate/

Situated on approx. 20 acres with stunning views is this classic country homestead.

Characterised by wrap around verandas, it consists of 3 bedrooms plus study, formal lounge, country kitchen, separate dining room, large pool room with cocktail bar, 2 bathrooms and laundry. Features include high ceilings, Jarrah kitchen, en-suite and W.I.R. to the main bedroom, pizza oven in the undercover entertaining area and double tandem carport.