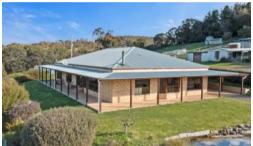

## CLASSIC COUNTRY HOMESTEAD WITH STUNNING VIEWS

VIRTUAL WALK THROUGH AVAILABLE ON OUR FACEBOOK PAGE - https://www.facebook.com/integrityrealestate/

Situated on approx. 20 acres with stunning views is this classic country homestead.

Characterised by wrap around verandas, it consists of 3 bedrooms plus study, formal lounge, country kitchen, separate dining room, large pool room with cocktail bar, 2 bathrooms and laundry. Features include high ceilings, Jarrah kitchen, en-suite and W.I.R. to the main bedroom, pizza oven in the undercover entertaining area and double tandem carport.

The land is fully fenced and mostly cleared providing 6 paddocks, one massive dam and a 20 x 8m shed. There is also a mezzanine floor in the shed for extra storage, plus a large hot house if you're

△ 4 ≒ 3 ← 2 □ 81,225 m2