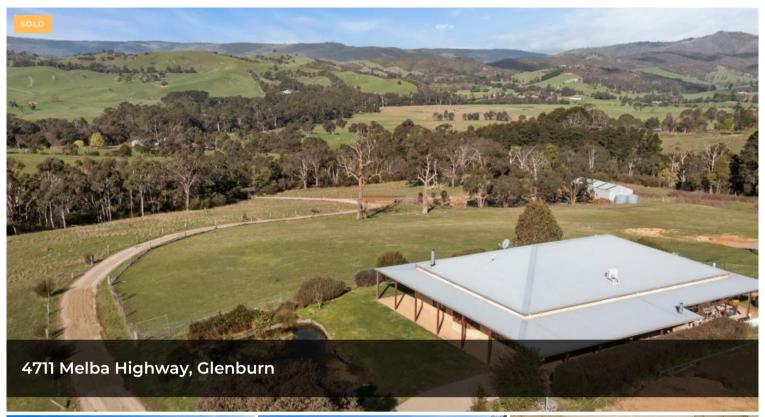

## CLASSIC COUNTRY HOMESTEAD WITH STUNNING VIEWS

VIRTUAL WALK THROUGH AVAILABLE ON OUR FACEBOOK PAGE - https://www.facebook.com/integrityrealestate/

Situated on approx. 20 acres with stunning views is this classic country homestead.

Characterised by wrap around verandas, it consists of 3 bedrooms plus study, formal lounge, country kitchen, separate dining room, large pool room with cocktail bar, 2 bathrooms and laundry. Features include high ceilings, Jarrah kitchen, en-suite and W.I.R. to the main bedroom, pizza oven in the undercover entertaining area and double tandem carport.

The land is fully fenced and mostly cleared providing 6 paddocks, one massive dam and a 20 x 8m shed. There is also a mezzanine floor in the shed for extra storage, plus a large hot house if you're

△ 4 ≒ 3 ← 2 □ 81,225 m2