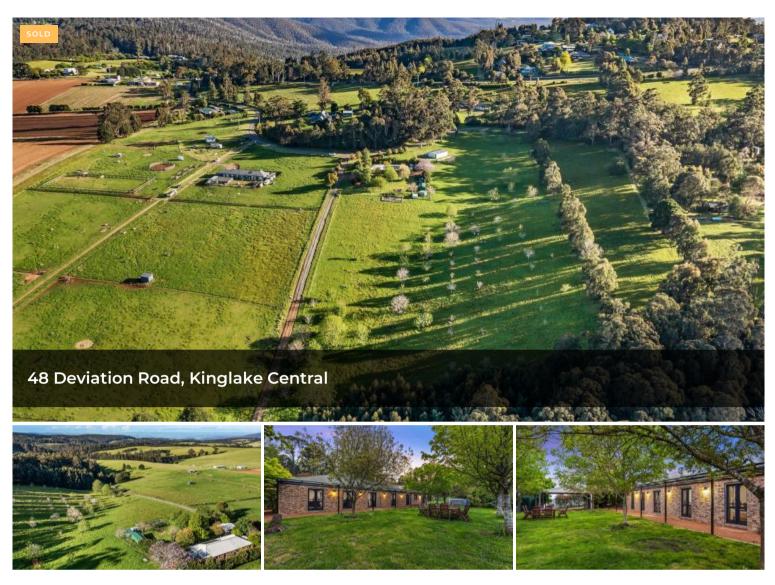

## CHARACTER HOME ON ACREAGE WITH VIEWS

This beautiful steel frame brick home oozes character and style but with a touch of modern convenience and plenty of room for the whole family. It has been tastefully renovated and updated inside and out with a fresh country feel suitable to regional lifestyle living. With a passive north facing design the home is cool in the summer and warm in the winter.

Externally the property has sweeping views of the Great Dividing Range and overlooks surrounding farmlets. The land is the perfect equal balance of bush and cleared land with lush green paddocks and pristine natural bush with tracks for walking, riding, or driving. The 2 main paddocks are highly productive being meticulously improved. There is a large fenced yard around the home and a sprawling flat lawn which is a perfect green space for entertaining family and friends amongst the gardens with an abundance of birdlife. Additional features include: double carport, 12 m x 7 m machinery shed with concrete base, power and lighting, over 140,000 L of water storage, 16 panel 5kw solar system connected to mains grid, chicken coop, cattle crush and sheep yards, Walnut orchard and other fruits including cherry, lemon and apple.